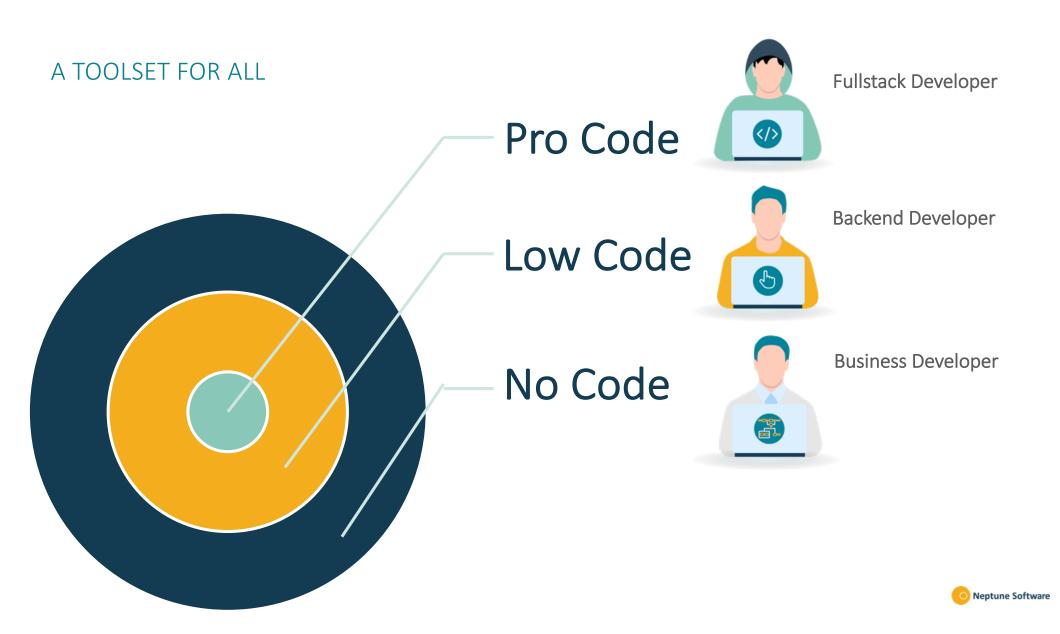

#### NEPTUNE SOFTWARE PROVIDES THE SOLUTION

NO CODE & LOW CODE & PRO CODE

### BUILDING BLOCKS FOR ALL LEVELS