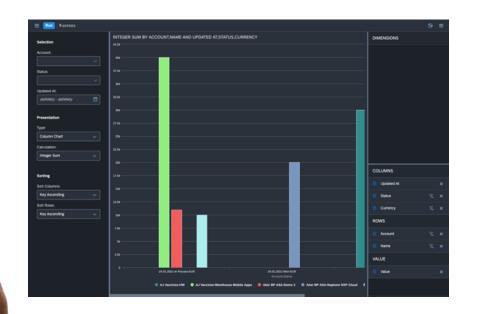

#### ADAPTIVE TEMPLATES BUSINESS INTELLIGENCE

# ADAPTIVE TEMPLATES

| Opportunity    | y (5)                 |                         |              | Create                                |                          |
|----------------|-----------------------|-------------------------|--------------|---------------------------------------|--------------------------|
| Search:        |                       |                         |              | Status:                               |                          |
| Procurar       |                       |                         |              |                                       |                          |
| Account:       |                       |                         |              | Surrency:                             |                          |
|                |                       |                         |              |                                       |                          |
| Account $\sim$ | Name $\sim$           | Status $\sim$           | Updated At ~ | Updated By $\sim$                     | Value $\sim$             |
|                | Warehouse Mobile Apps | In Process              | 24.01.2021   | ole-andre.haugen@neptune-software.com | 40 000,00 <sub>EUR</sub> |
|                | HW                    | <ul> <li>Won</li> </ul> | 24.01.2021   | ole-andre.haugen@neptune-software.com | 30 000,00 NOK            |
| Aker BP ASA    | Neptune DXP Cloud     | <ul> <li>Won</li> </ul> | 24.01.2021   | ole-andre.haugen@neptune-software.com | 20 000,00 EUR            |
| Aker BP ASA    | Test 2                | In Process              | 24.01.2021   | ole-andre.haugen@neptune-software.com | 10 000,00 EUR            |
| Aker BP ASA    | Demo 2                | In Process              | 24.01.2021   | ole-andre.haugen@neptune-software.com | 11 000,00 EUR            |
|                |                       |                         |              |                                       | 111 000.00 state         |
| Account (3)    |                       |                         |              |                                       | Create Update            |
| Search:        |                       |                         |              | lype:                                 |                          |
| Procurar       |                       |                         |              |                                       |                          |
| Country:       |                       |                         |              | ndustry :                             |                          |
|                |                       |                         |              |                                       |                          |