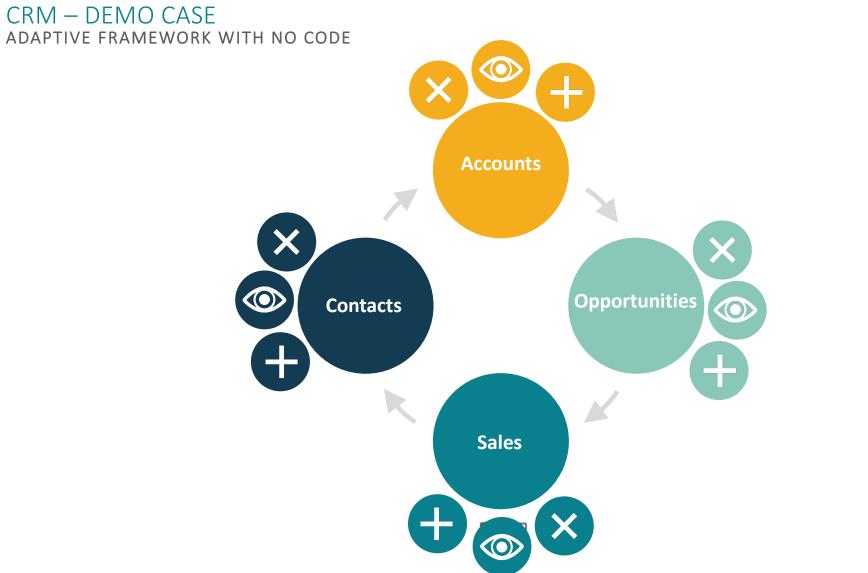

### ADAPTIVE APPS – NO CODE

ADAPTIVE FRAMEWORK WITH NO CODE

Neptune Software 18